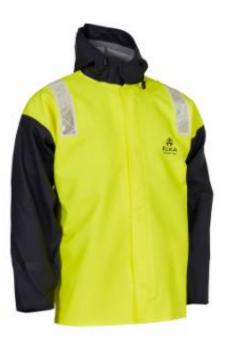

# Unlimited Jacket With Press Buttons

# ART. 179804

- Adjustable hood
- Double-welded side seams
- Reinforced in welded stress-points
- Edge trim
- Prismatic reflex on shoulder
- Press buttons CF and double wind catch
- Neoprene cuffs in wind catch
- Fish oil and cold resistant

| Size text                   | XS - 5XL                              |
|-----------------------------|---------------------------------------|
| Water column main<br>fabric | > 15.000 mm H <sub>2</sub> O          |
| Material                    | PVC 600 ELKA HEAVY                    |
| Composition                 | 100% Polyester, Coating: PVC 600 g/m² |
| Product Series              | Industrial Fishing                    |
| Product Type                | Jacket                                |